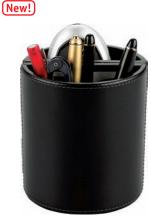

### **4 IN 1 MULTIFUNCTION PEN CLIP**

An executive accessory that truly does it all. Includes clock, holders for pens, photo frame and cell phone/ PDA holder

- MATERIAL: Leather
- COLOR: Black
  SIZE: 4" x 4<sup>1</sup>/<sub>4</sub>" x 4"
- PACKAGING: Gift Box
- WEIGHT: 1 lb.
- MAX. COPY AREA: 2<sup>1</sup>/<sub>2</sub>" x <sup>3</sup>/<sub>4</sub>"