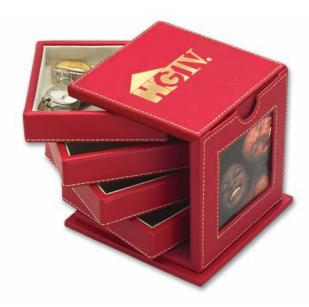

# **DB-40 DESK BUTLER**

A classy organizer to use at home or at the office. Four individual velvet lined trays and decorative 21/2" x 21/2" photo frame make this a unique and memorable gift.

- MATERIAL: Cowhide Leather
- COLOR: Black and Red
   SIZE: 4" L x 4" W x 4<sup>1</sup>/<sub>2</sub>" H
- PACKAGING: White Box
- WEIGHT: 1.3 lbs.
- MAX. COPY AREA: 27/8" x 27/8"