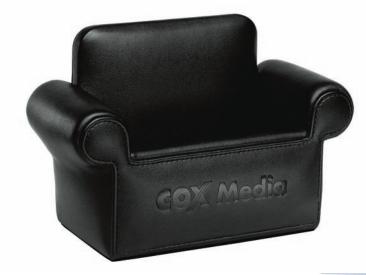

# **DESKTOP MINI ARM CHAIR REPLICA**

Designed exclusively to promote your logo atop any desk, coffee table, or sales counter. Holds business cards, PDA's cell phones, or TV remote.

- MATERIAL: Faux Leather
- SIZE: 7<sup>1</sup>/8" x 4<sup>7</sup>/8" x 5"
- PACKAGING: White Box
- WEIGHT: 1 lb.
- MAX. COPY AREA: 41/2" x 11/2"
- CAPACITY OF HOLDING AREA: 41/8"L x 15/8"W x 23/4"D