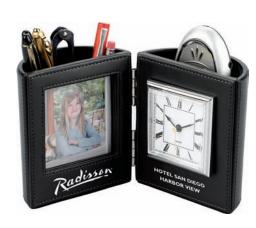

### **4 IN 1 MULTIFUNCTION PEN CLIP**

An executive accessory that truly does it all. Includes clock, holders for pens, photo frame and cell phone/ PDA holder

- MATERIAL: Leather
- COLOR: Black
  SIZE: 4" x 4<sup>1</sup>/<sub>4</sub>" x 4"
- PACKAGING: Gift Box
- WEIGHT: 1 lb.
- MAX. COPY AREA: 2<sup>1</sup>/<sub>2</sub>" x <sup>3</sup>/<sub>4</sub>"